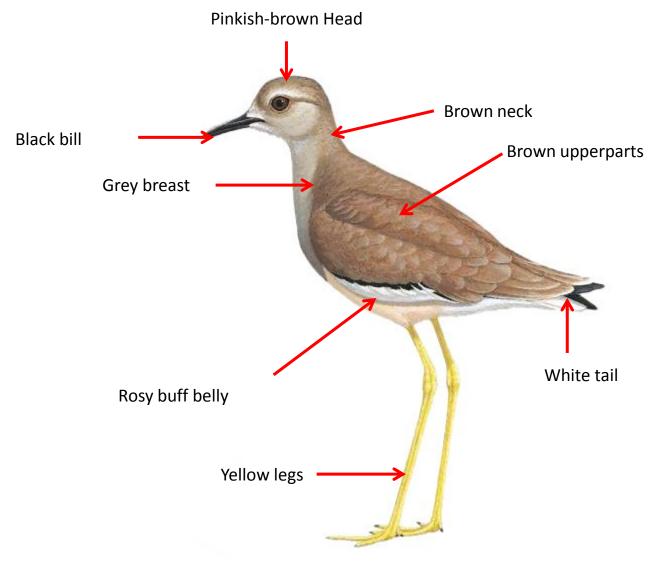

## Yellow-wattled Lapwing Identification Tips

#### Yellow-wattled Lapwing : Vanellus malabaricus s : Widespread Resident in India