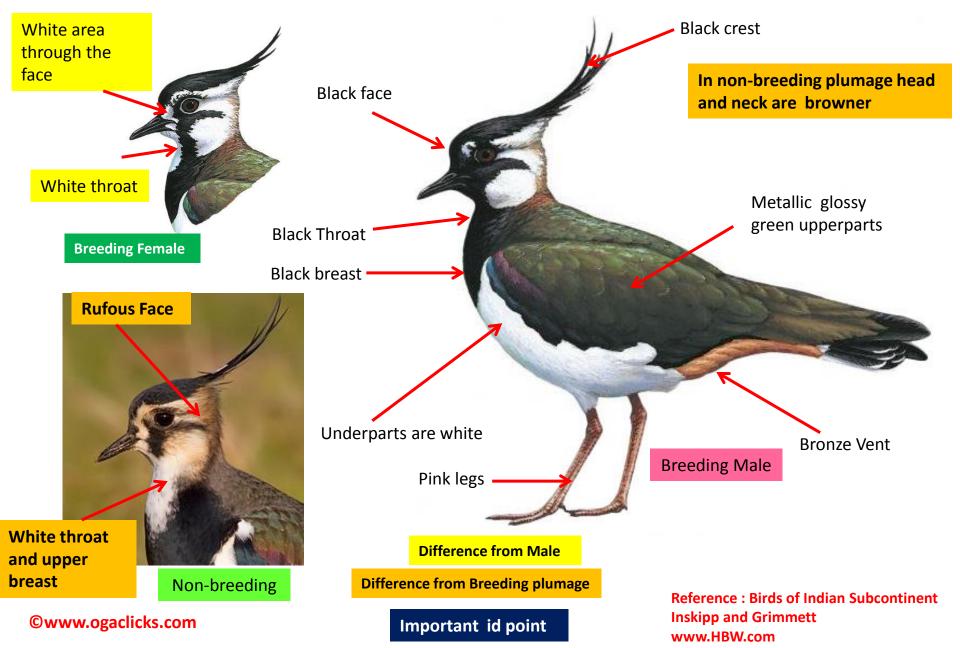

### **Northern Lapwing Identification Tips**

Northern Lapwing : Vanellus vanellus : Winter visitor to North India and Gujarat.