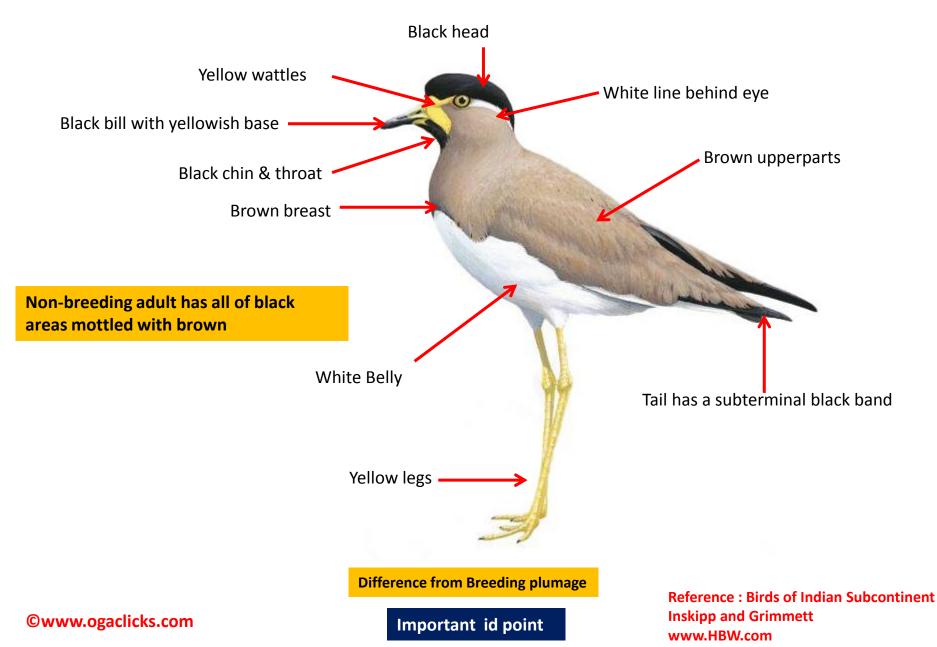

## **Red-Wattled Lapwing Identification Tips**

### Red-Wattled Lapwing : Vanellus indicus: Widespread Resident in India