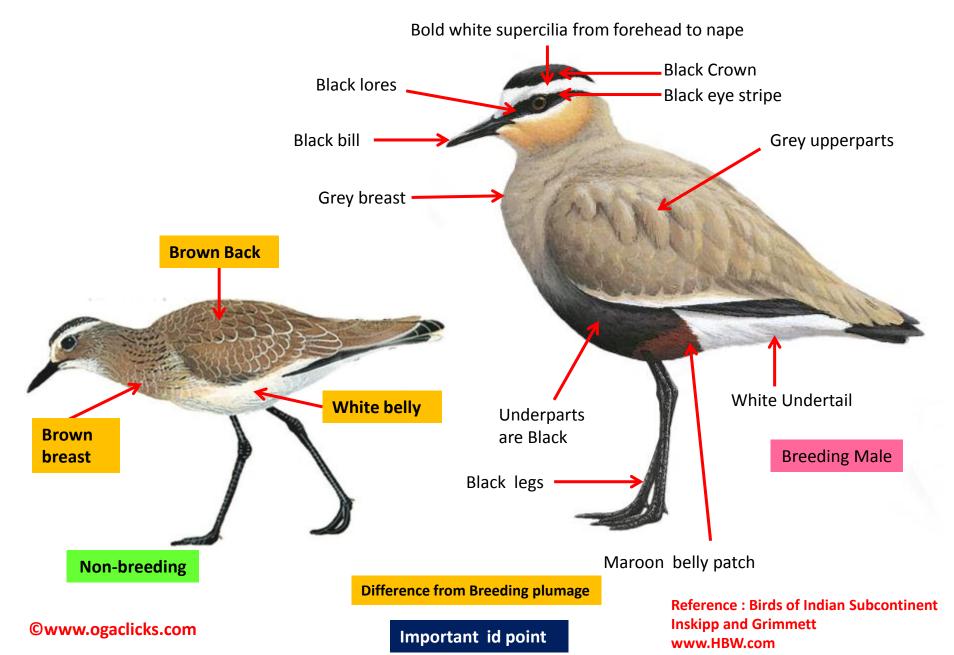

## Yellow-wattled Lapwing Identification Tips

#### Yellow-wattled Lapwing : Vanellus malabaricus s : Widespread Resident in India