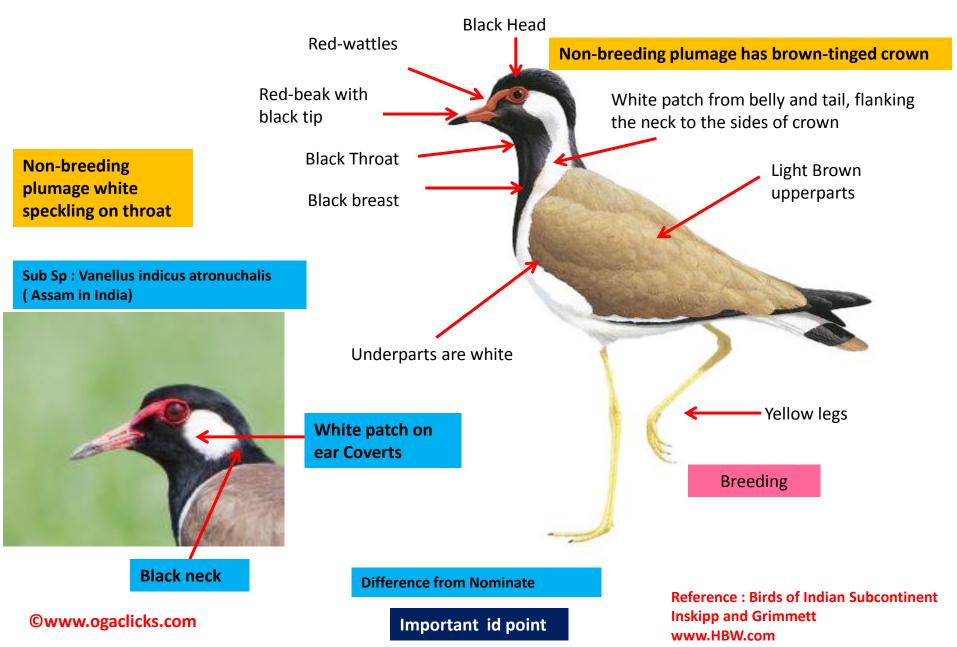

## **Red-Wattled Lapwing Identification Tips**

### Red-Wattled Lapwing : Vanellus indicus: Widespread Resident in India