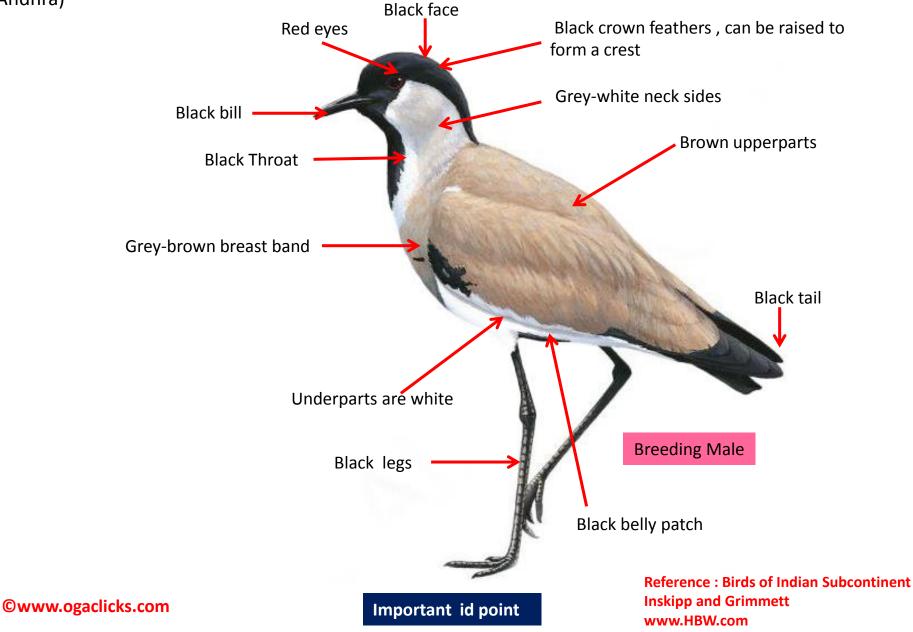

## **River Lapwing Identification Tips**

**River Lapwing** : Vanellus duvaucelii : Resident in North ,East, North East India (Also Odisha, and northern Andhra)