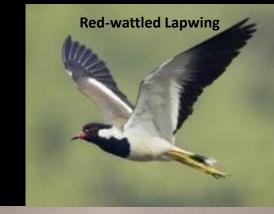

## **Red-Wattled Lapwing Identification Tips**

### Red-Wattled Lapwing : Vanellus indicus: Widespread Resident in India

# Lapwings in Flight

Northern Lapwing

White-tailed Lapwing

**Grey-headed Lapwing** 

**River Lapwing** 