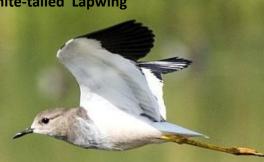

### White-tailed Lapwing Identification Tips

White-tailed Lapwing : Vanellus leucurus : Winter visitor in North West India

# Lapwings in Flight

Northern Lapwing

White-tailed Lapwing

**Grey-headed Lapwing** 

**River Lapwing** 