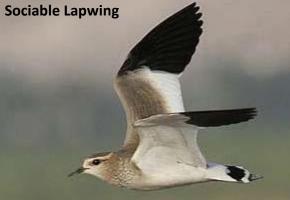

## **Sociable Lapwing Identification Tips**

#### Sociable Lapwing : Vanellus gregarius: Winter visitor to North & North West India

# Lapwings in Flight

Northern Lapwing

White-tailed Lapwing

**Grey-headed Lapwing** 

**River Lapwing** 