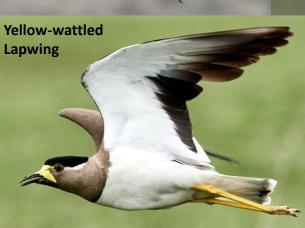

## Yellow-wattled Lapwing Identification Tips

#### Yellow-wattled Lapwing : Vanellus malabaricus s : Widespread Resident in India