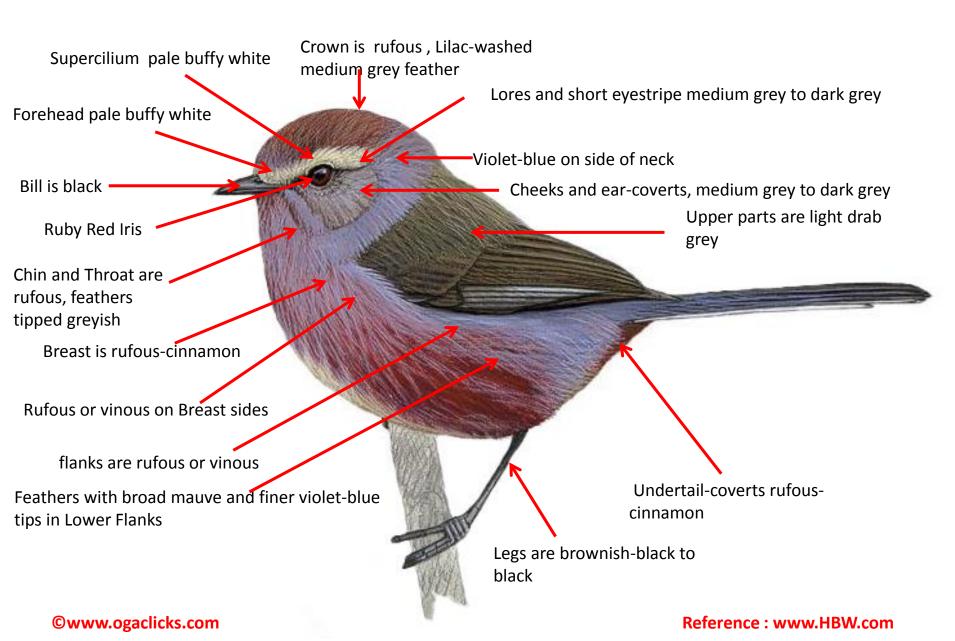

## White-browed tit Warbler Identification Tips - Male

Crested Tit Warbler: Leptopoecile sophiae: Resident of Resident of North West India (Ladakh).