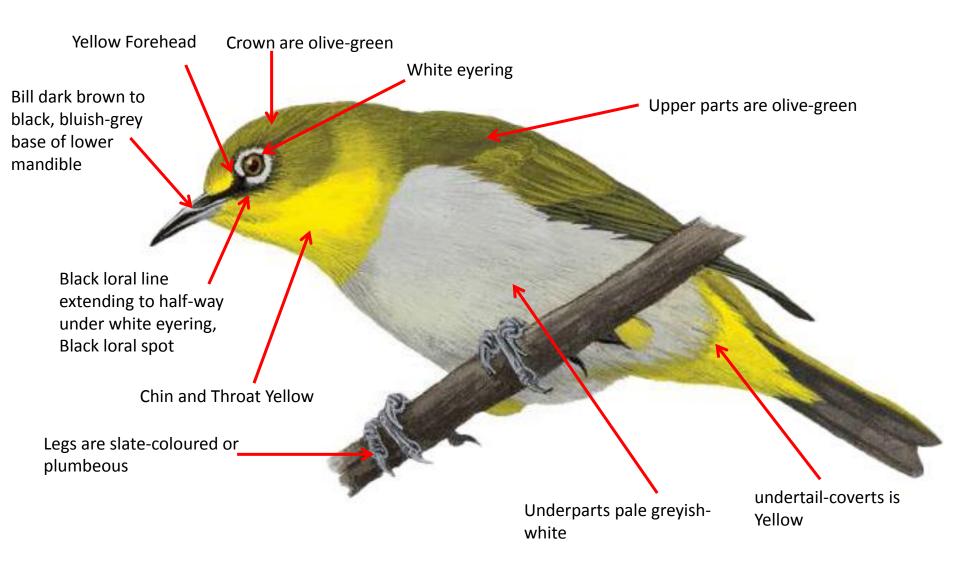

# Other Warbler

## **Oriental White-eye - Identification Tips**

Oriental White-eye: Zosterops palpebrosus: Resident of West Himalayas in India