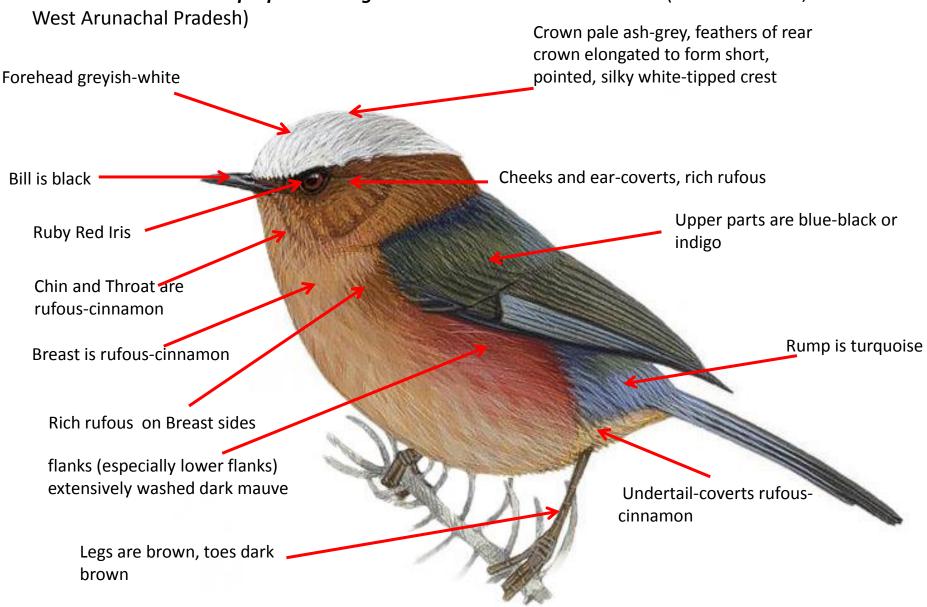

## **Crested Tit Warbler Identification Tips - Female**

**Crested Tit Warbler**: *Leptopoecile elegans*: Resident of North East India (McMahon Line, North West Arunachal Pradesh)