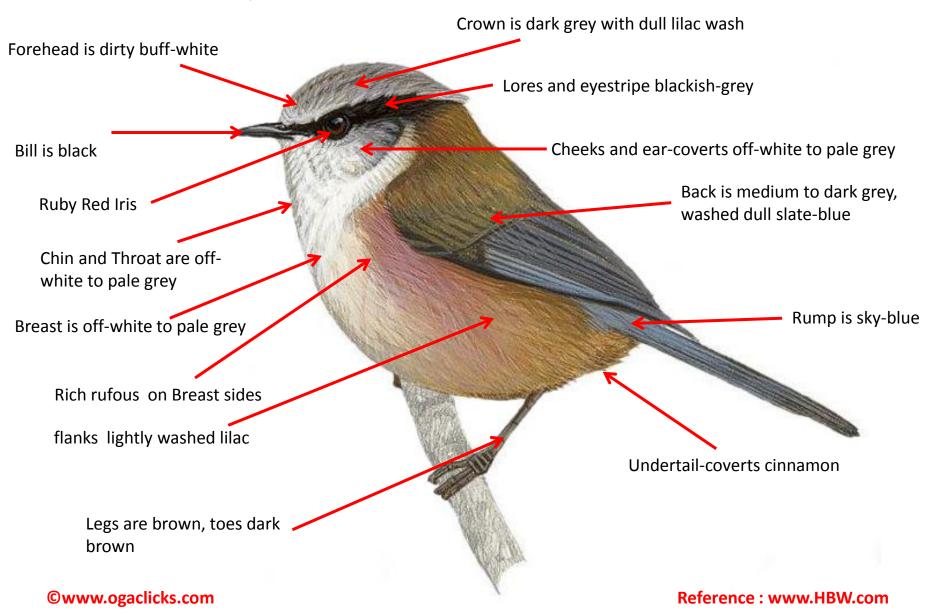

## White-browed tit Warbler Identification Tips – Female

Crested Tit Warbler: Leptopoecile sophiae: Resident of Resident of North West India (Ladakh).

©www.ogaclicks.com