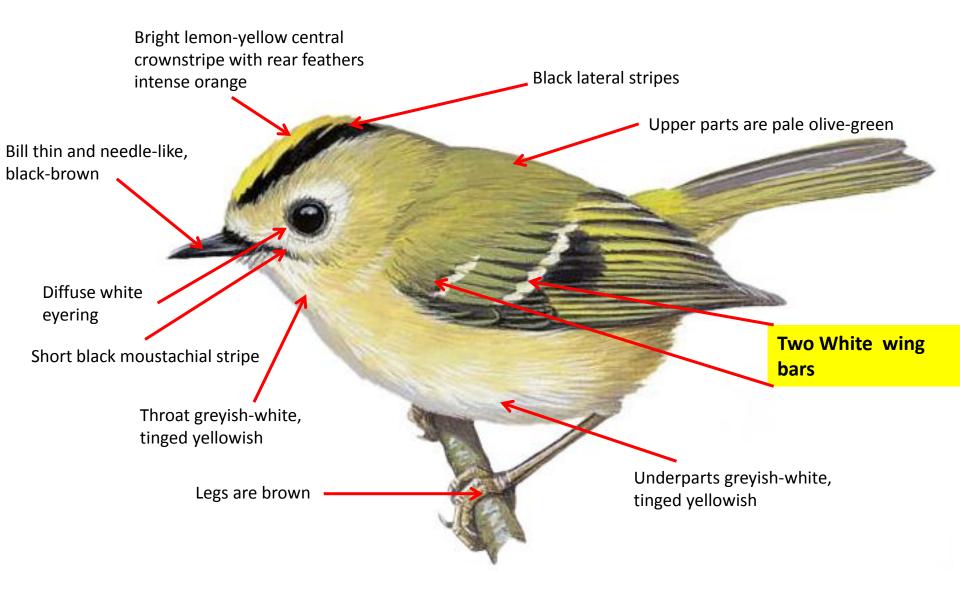

# Other Warbler

## Goldcrest- Identification Tips - R. r. himalayensis

Goldcrest: Regulus regulus himalayensis: Resident of West Himalayas in India