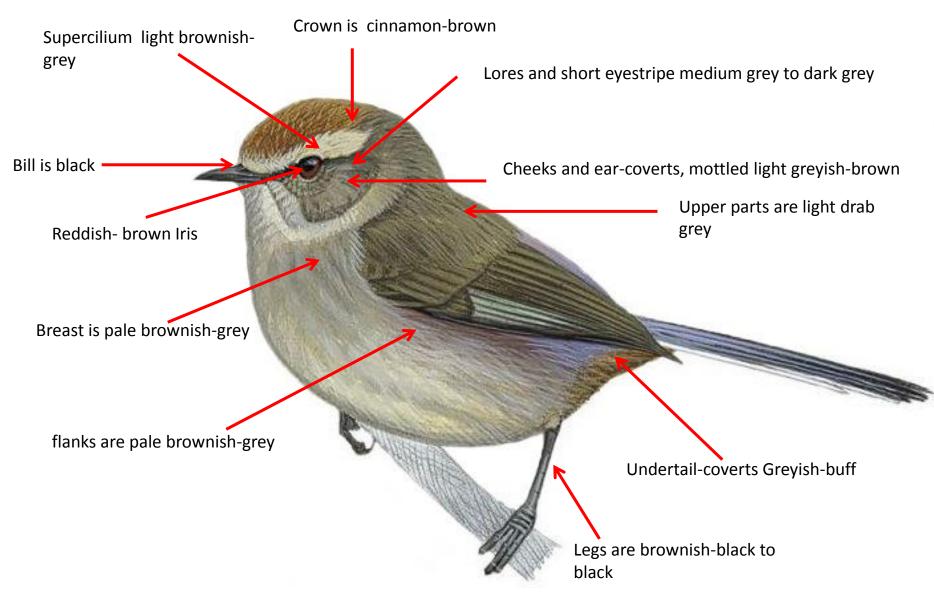

# Other Warbler

## Goldcrest- Identification Tips - R. r. himalayensis

Goldcrest: Regulus regulus himalayensis: Resident of West Himalayas in India