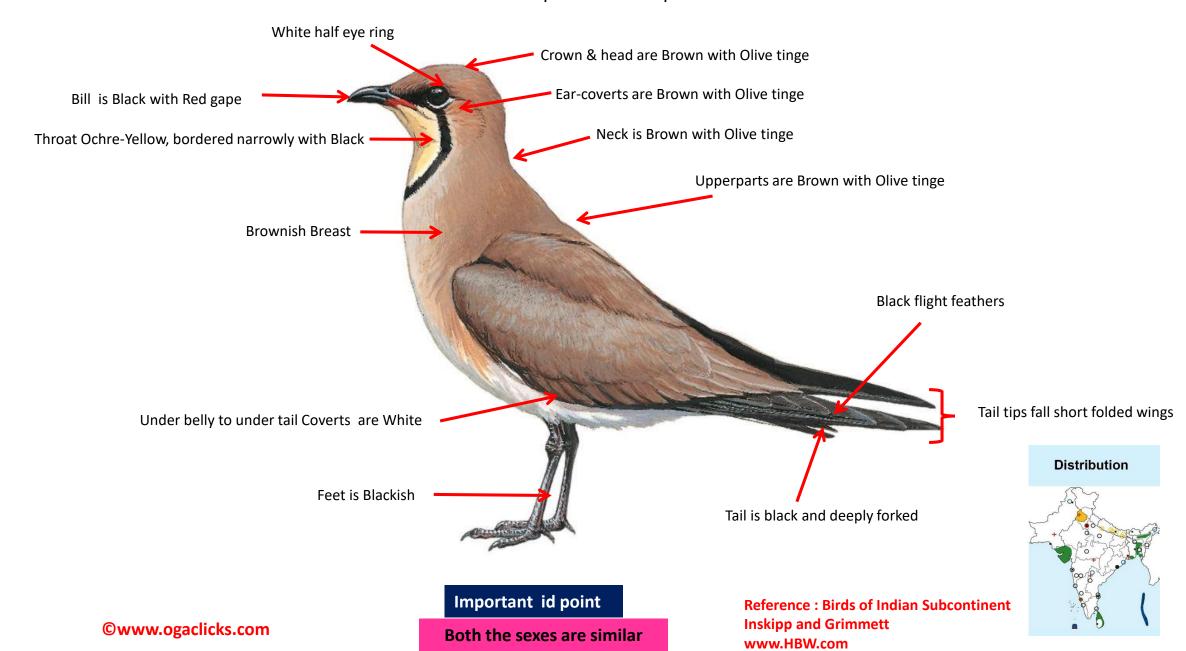

## **Oriental Pratincole identification Tips**

Oriental Pratincole : Glareola maldivarum : Sporadic widespread resident in India