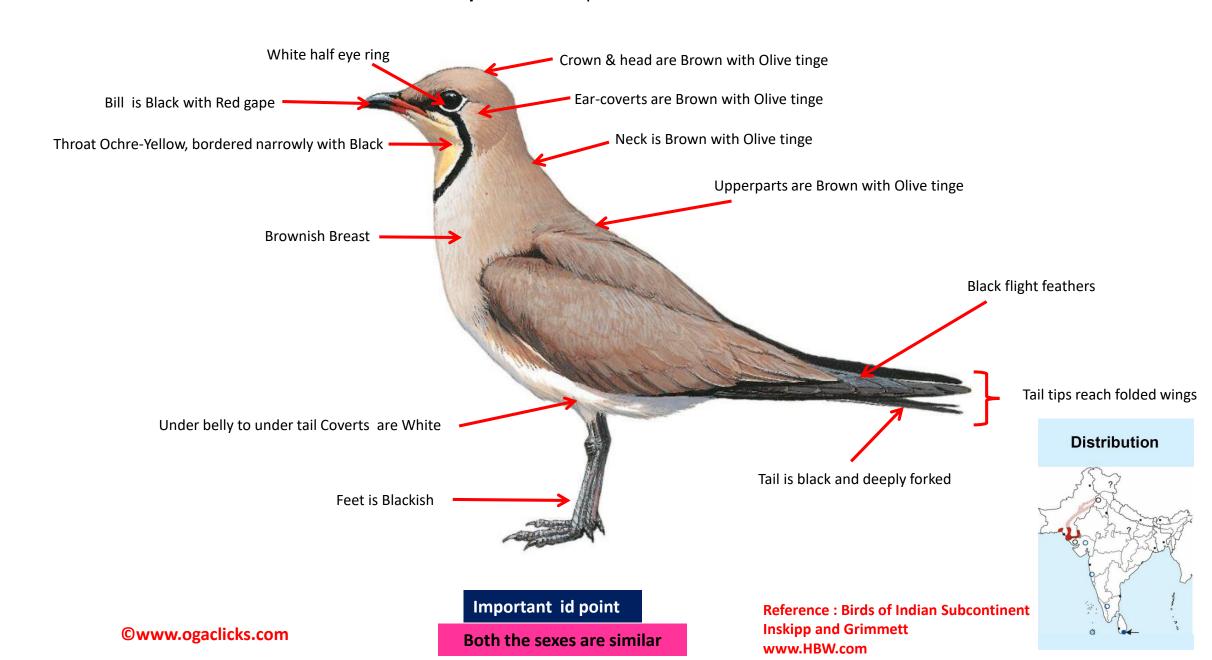

## **Collared Pratincole identification Tips**

Collared Pratincole: Glareola pratincola: Sporadic Winter visitor in India