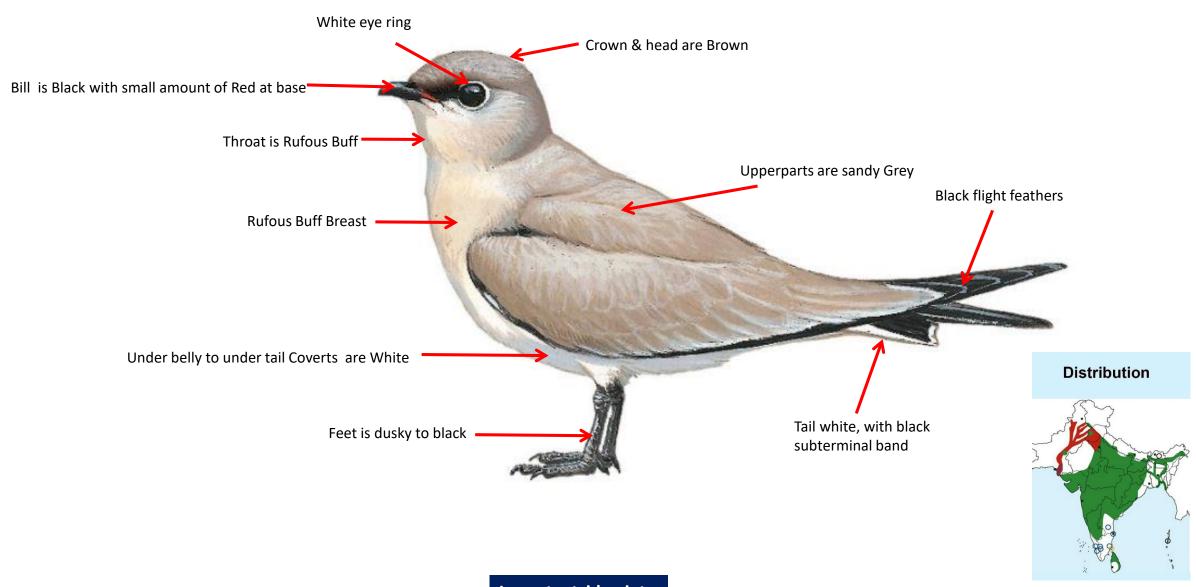

## **Small Pratincole identification Tips**

Small Pratincole: Glareola lactea: Widespread resident in India

©www.ogaclicks.com

Important id point

Both the sexes are similar

Reference : Birds of Indian Subcontinent Inskipp and Grimmett www.HBW.com