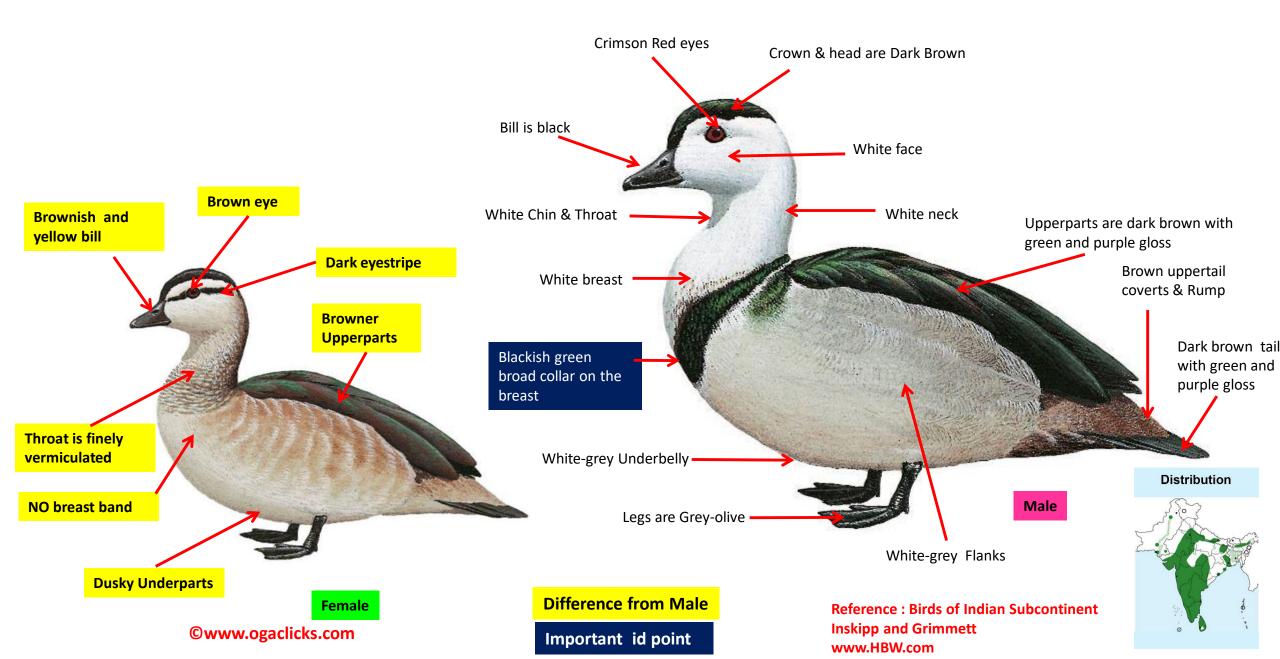

#### Cotton Pygmy-goose identification Tips Cotton Pygmy-goose: Nettapus coromandelianus: Widespread resident in India