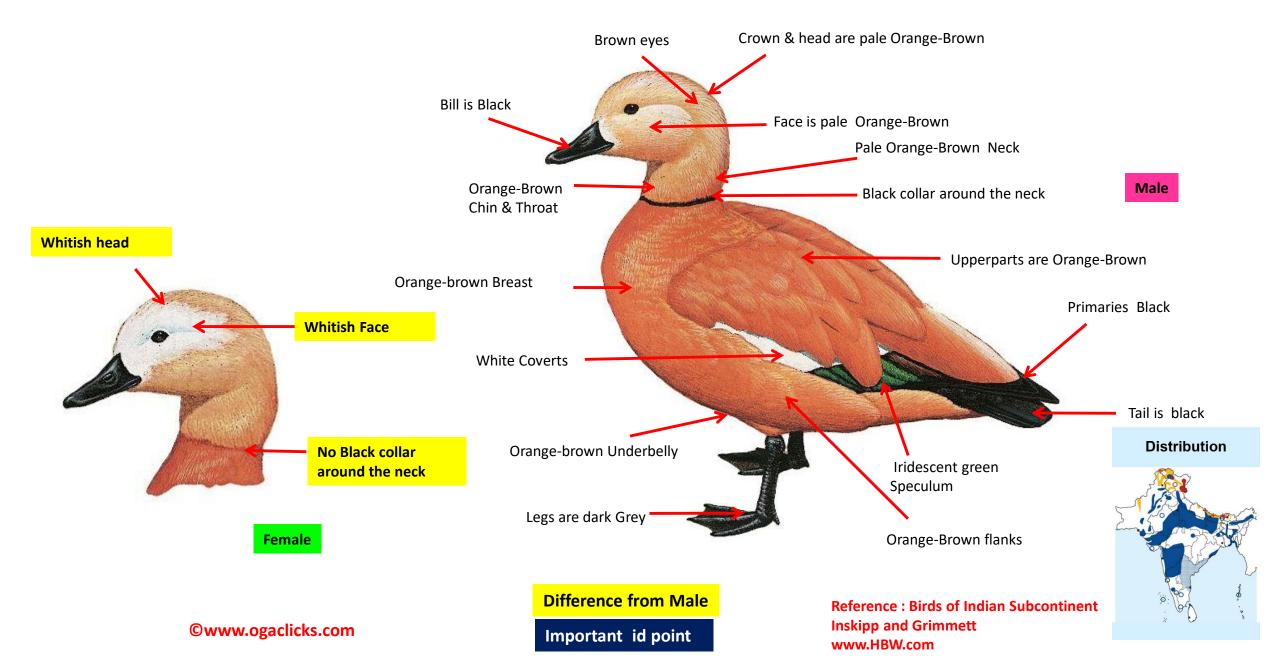

#### **Ruddy Shelduck identification Tips**

Ruddy Shelduck : Tadorna ferruginea: Breeds in Himalayas ; Widespread winter visitor in India