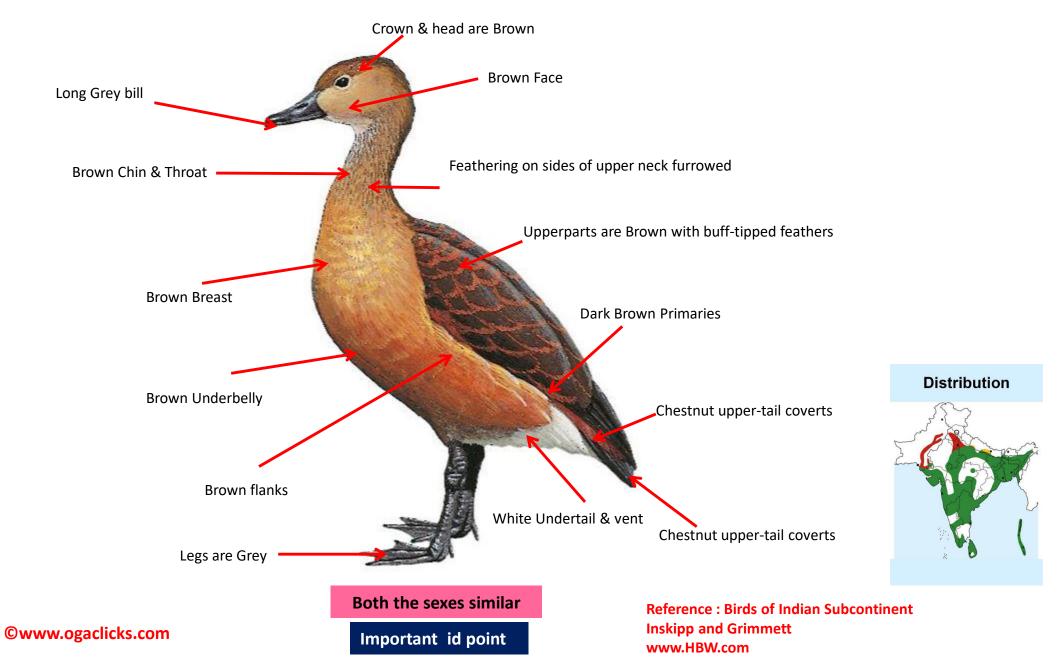

## WHISTLING DUCKS

#### Lesser Whistling-duck identification Tips Lesser Whistling-duck : Dendrocygna javanica: Widespread resident in India