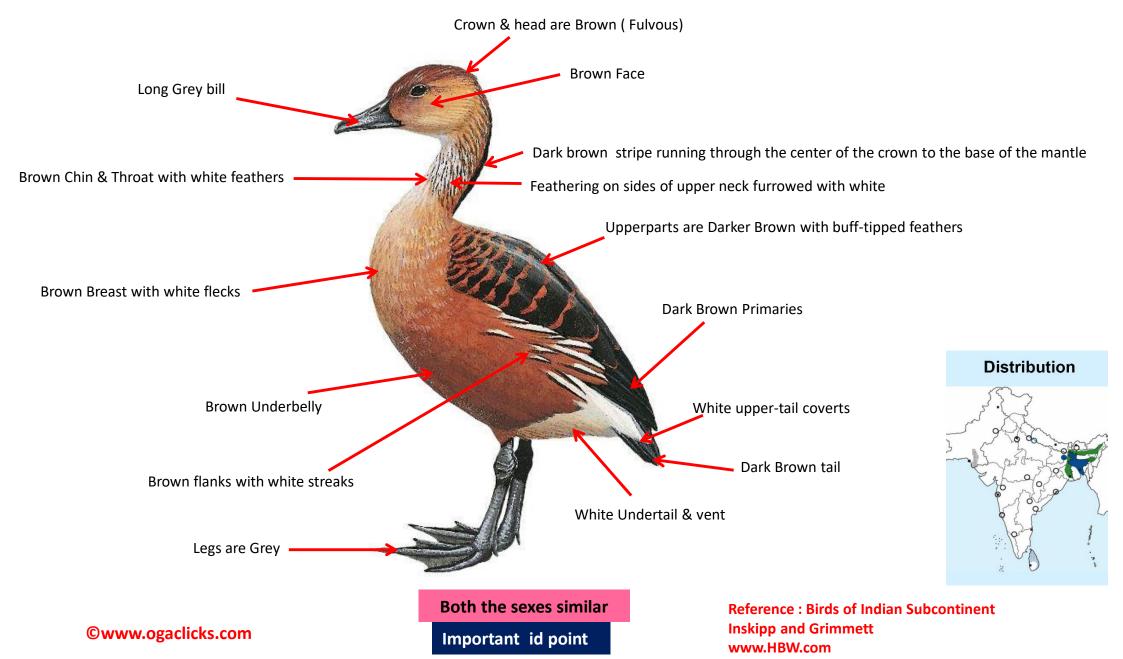

#### **Fulvous Whistling-duck identification Tips**

Fulvous Whistling-duck : Dendrocygna bicolor: Resident of North East India & Sporadic Winter visitor to other parts in India