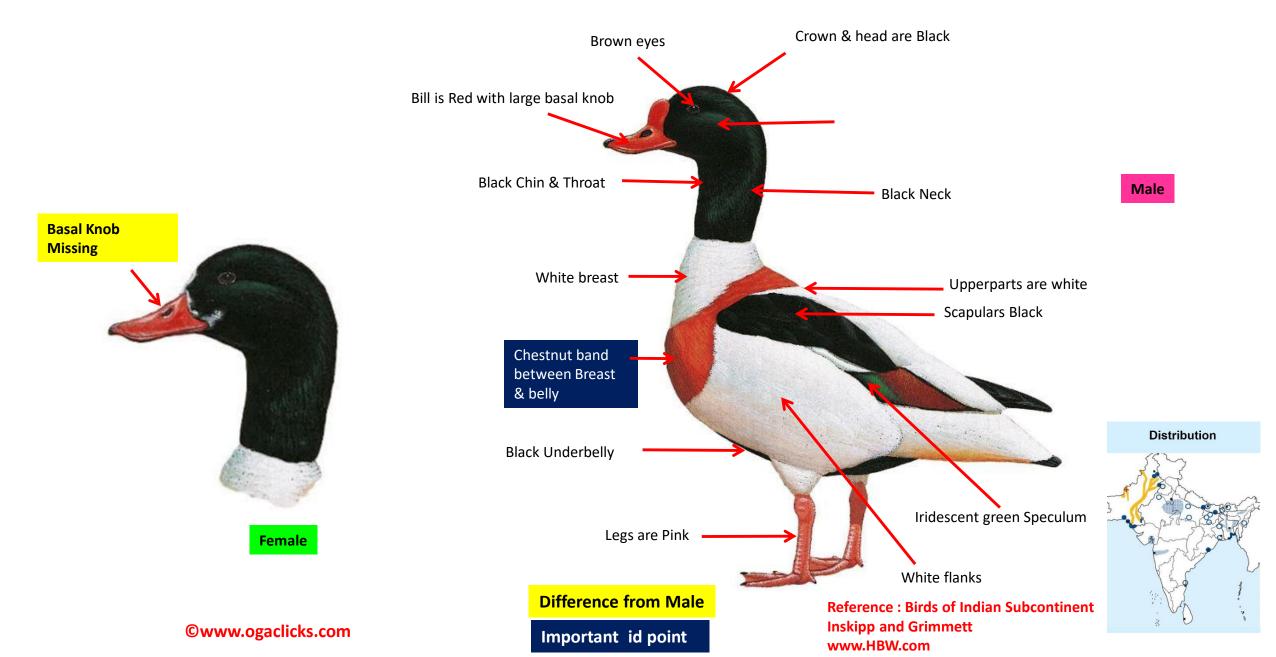

#### Common Shelduck identification Tips Common Shelduck : Tadorna tadorna: Widespread but sporadic winter visitor to India